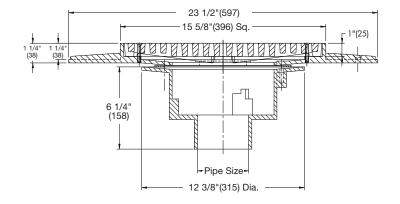

#### FD-930

# **Parking Deck Drain For Precast Slabs**

| Model Number          | Weight<br>(lbs.) | Cover<br>Size | Pipe Size          | Grate        | List<br>Price |
|-----------------------|------------------|---------------|--------------------|--------------|---------------|
| FD-932, 3, 4, 5, 6, 8 | 85               | 15"Sq.        | 2, 3, 4, 5, 6, 8," | ductile iron | \$3,060.50    |