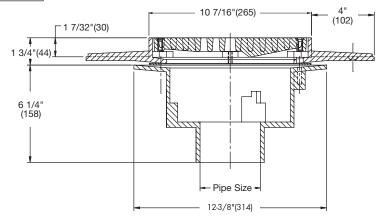

#### FD-920

## **Parking Deck Drain For Precast Slabs**

| Model Number          | Weight (lbs.) | Cover<br>Size | Pipe Size          | Grate        | List<br>Price |
|-----------------------|---------------|---------------|--------------------|--------------|---------------|
| FD-922, 3, 4, 5, 6, 8 | 48            | 10"           | 2, 3, 4, 5, 6, 8," | ductile iron | \$1,121.00    |