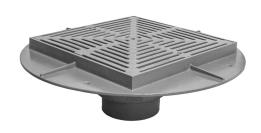

#### FD-930

# **Parking Deck Drain For Precast Slabs**

| Model Number          | Weight<br>(lbs.) | Cover<br>Size | Pipe Size          | Grate        | List<br>Price |
|-----------------------|------------------|---------------|--------------------|--------------|---------------|
| FD-932, 3, 4, 5, 6, 8 | 85               | 15"Sq.        | 2, 3, 4, 5, 6, 8," | ductile iron | \$3,060.50    |