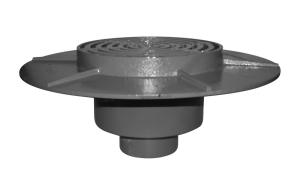

#### FD-920

## **Parking Deck Drain For Precast Slabs**

| Model Number          | Weight (lbs.) | Cover<br>Size | Pipe Size          | Grate        | List<br>Price |
|-----------------------|---------------|---------------|--------------------|--------------|---------------|
| FD-922, 3, 4, 5, 6, 8 | 48            | 10"           | 2, 3, 4, 5, 6, 8," | ductile iron | \$1,121.00    |